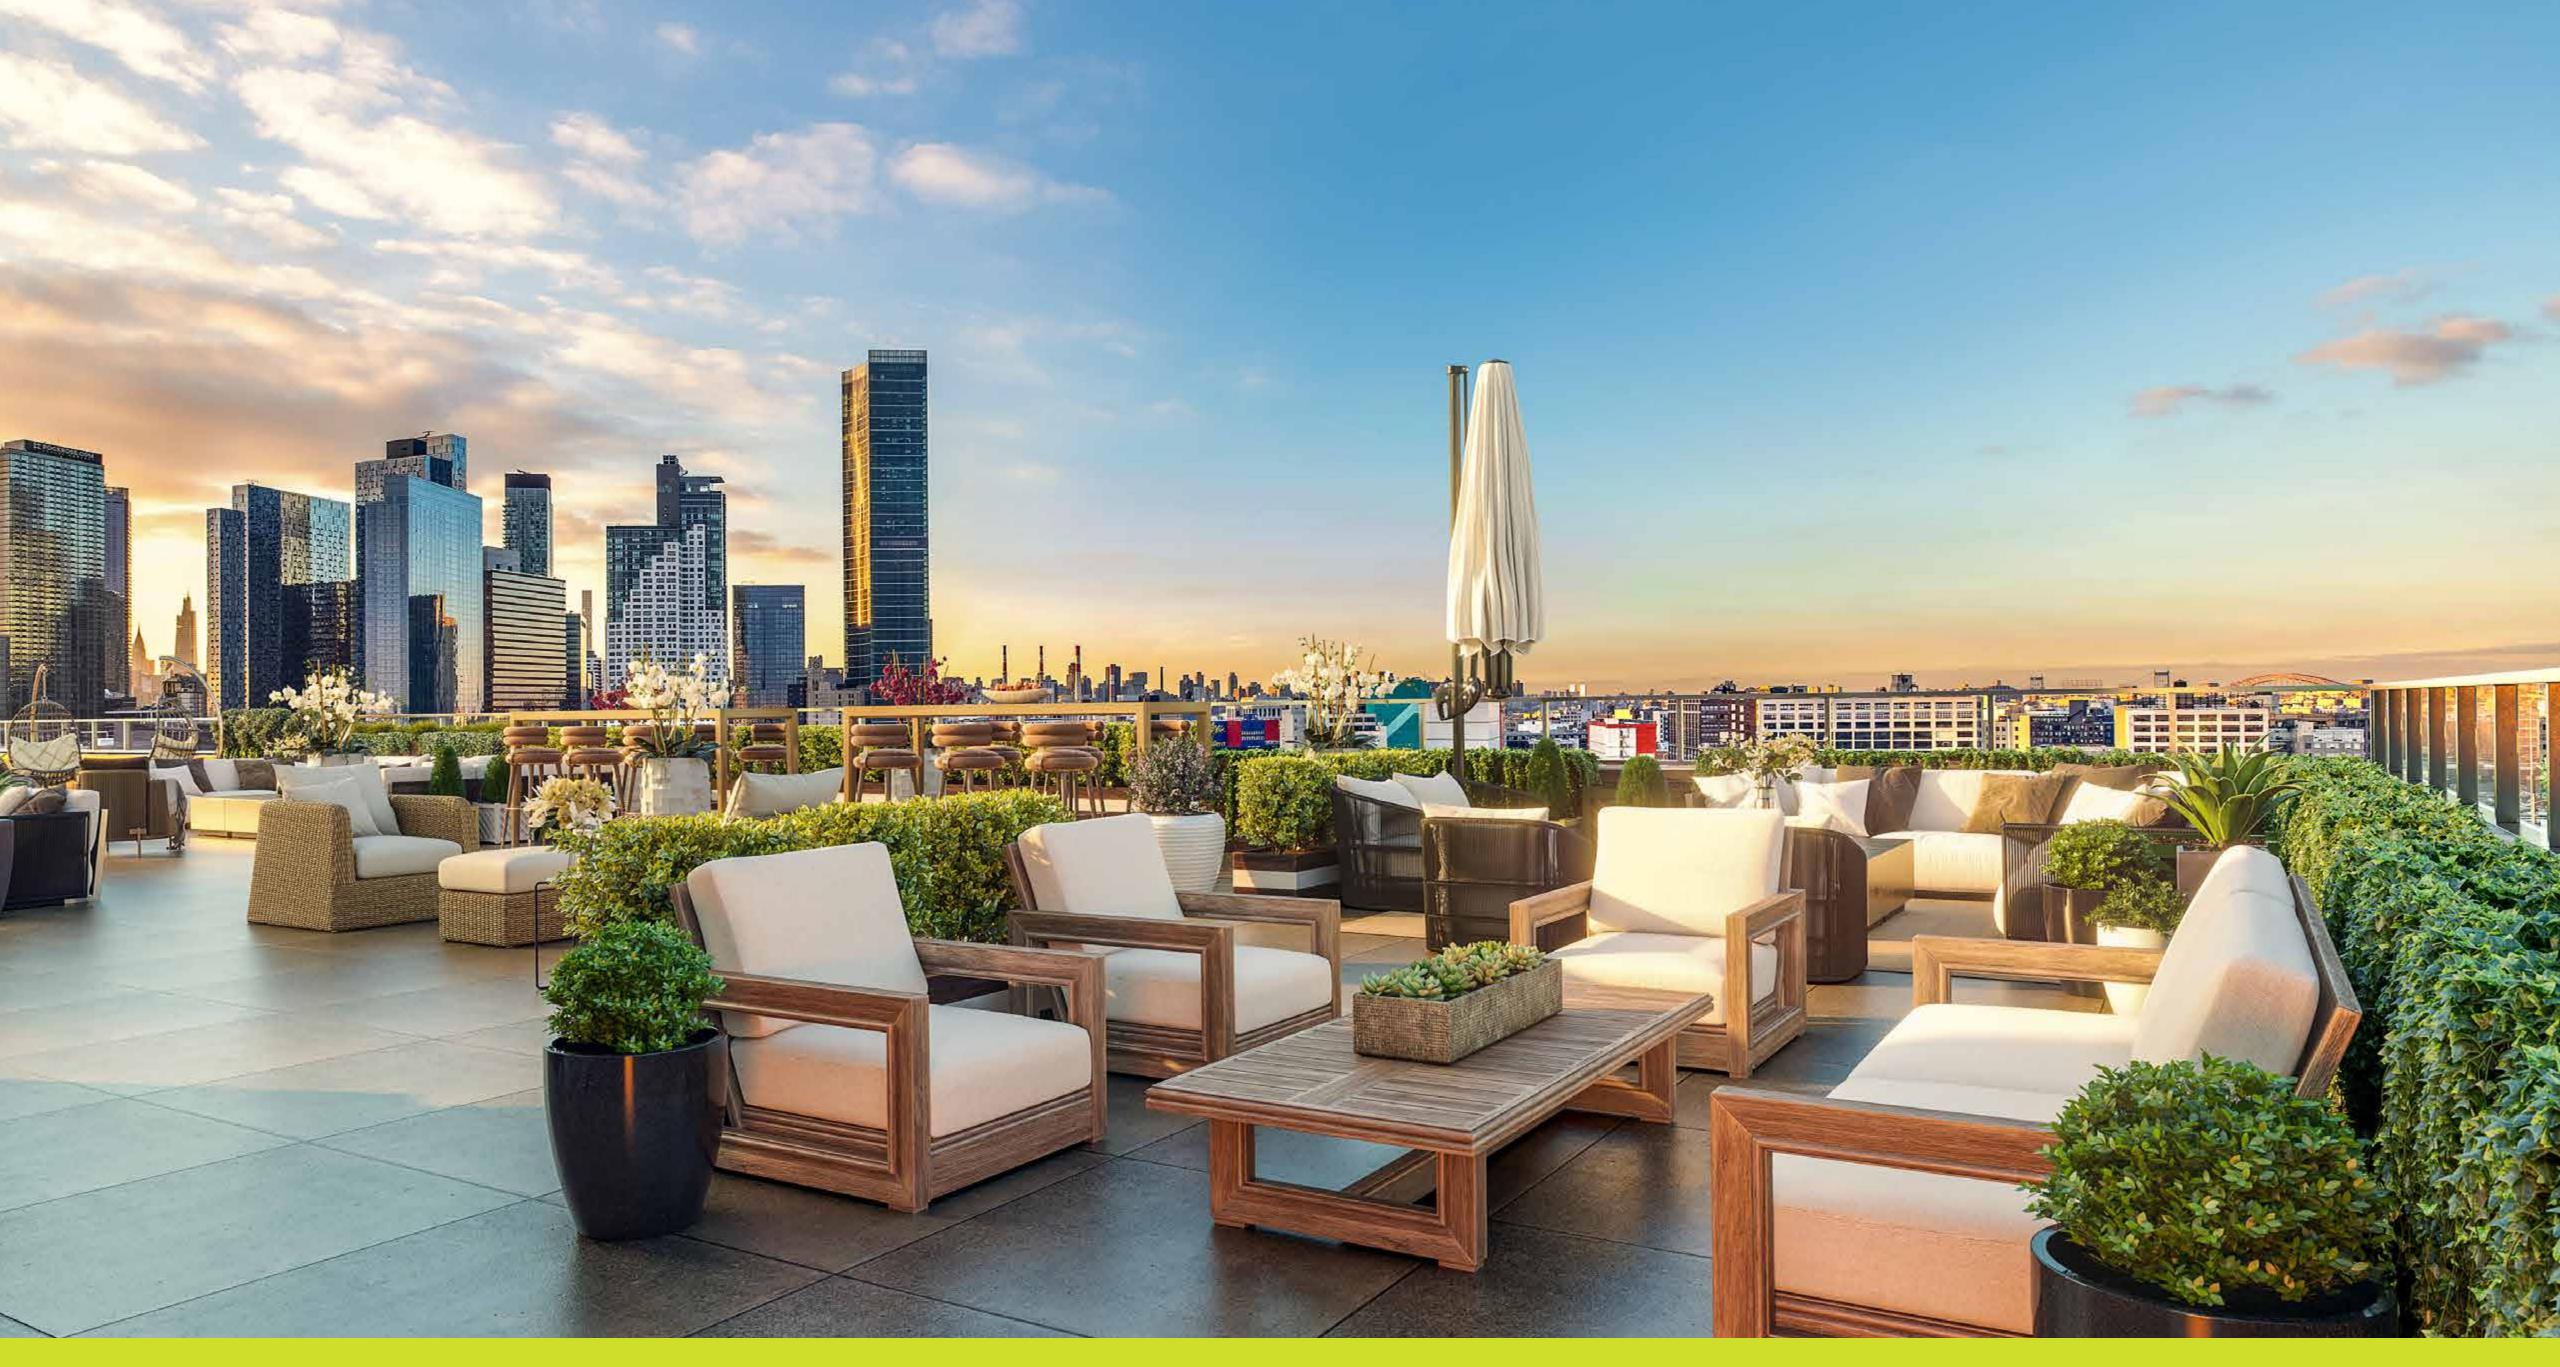

# AN EVENT VENUE AN OFFICE IT'S AN IMAGINE-THE-POSSIBILITIES BUILDING.

Penthouse + Roof 17,000 RSF + 7,500 RSF

Private rooftop deck with NYC skyline views

Incredible light and views on all four sides

13' ceiling height

### PENTHOUSE + ROOF

17,000 RSF + 7,500 RSF ROOF DECK