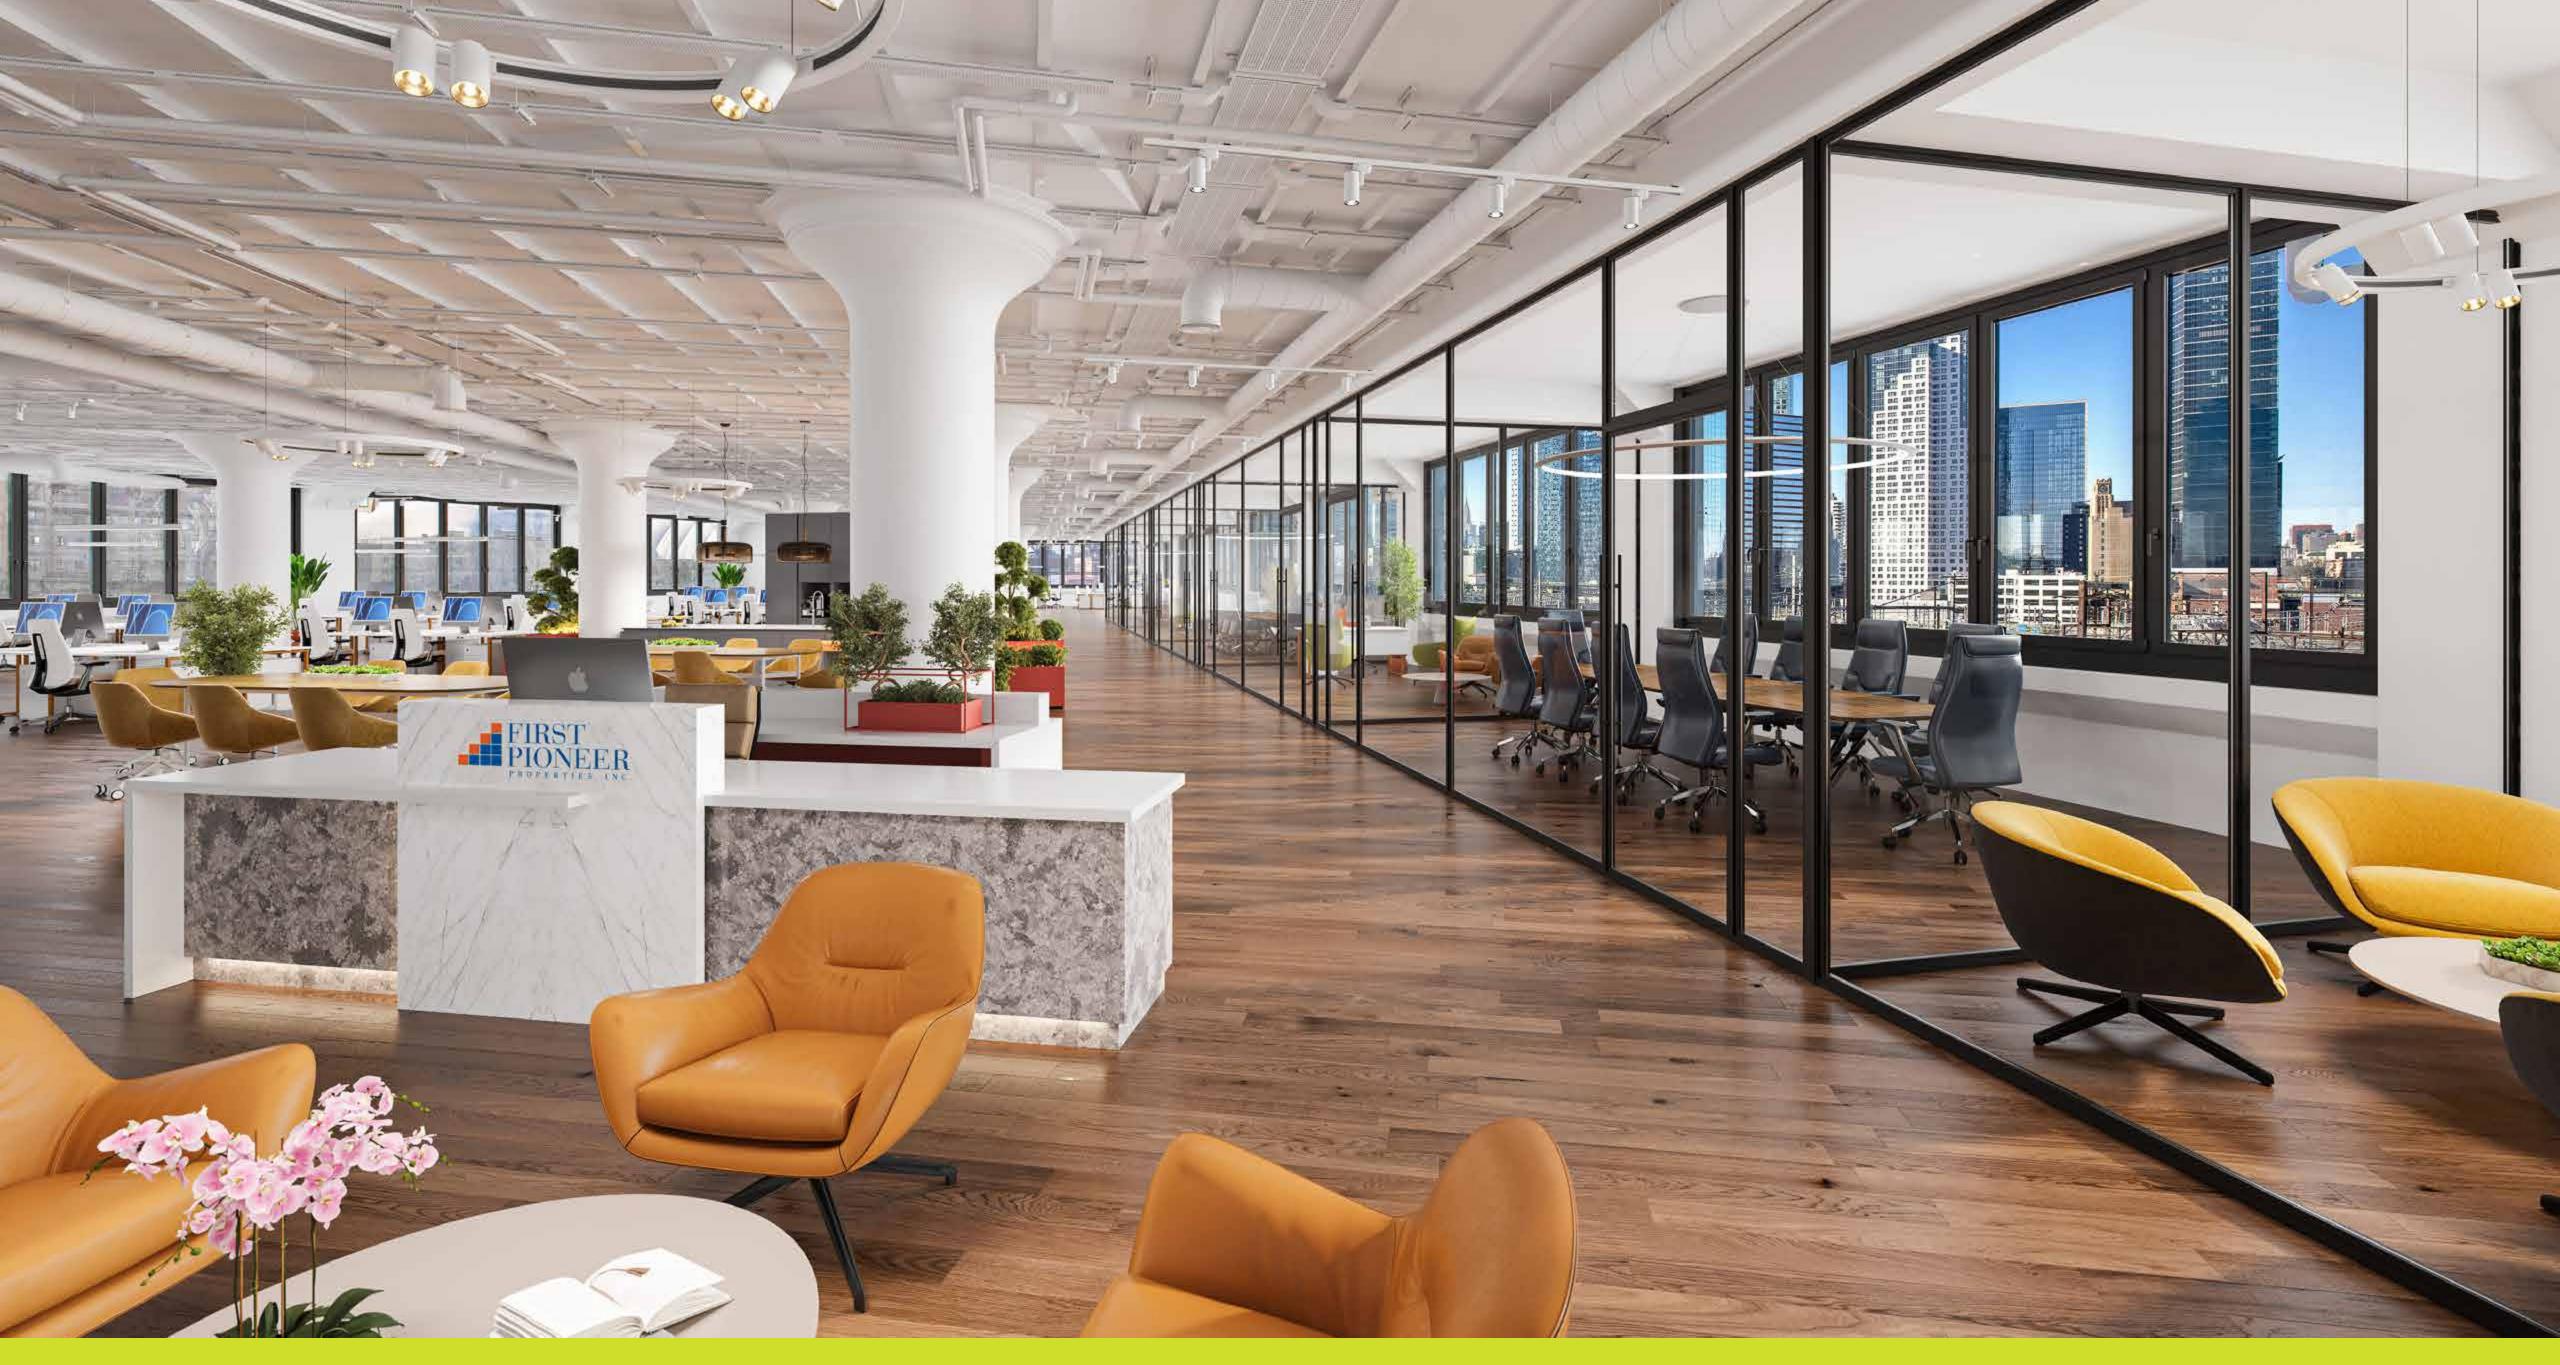

# AN EVENT VENUE AN OFFICE IT'S AN IMAGINE-THE-POSSIBILITIES BUILDING.

Penthouse + Roof 17,000 RSF + 7,500 RSF

Private rooftop deck with NYC skyline views

Incredible light and views on all four sides

13' ceiling height

Can be combined with street-level space

Potential for private entrance, lobby, elevator and dedicated signage

IT'S AN EVENT BUILDING

IT'S AN OFFICE BUILDING

IT'S A BEST-VIEWS-IN-LIC BUILDING

Incredible wide open views of

#### Six Floors Totaling 104,000 RSF

Limitless possibilities for each floor

\$15M building renovation: new attended lobby, new windows, high-speed internet, new HVAC, modern bathrooms, oversized passenger & freight elevators

Abundant natural light on all four sides

Spectacular views of Manhattan and LIC

Family-owned and operated building

Potential branding opportunity