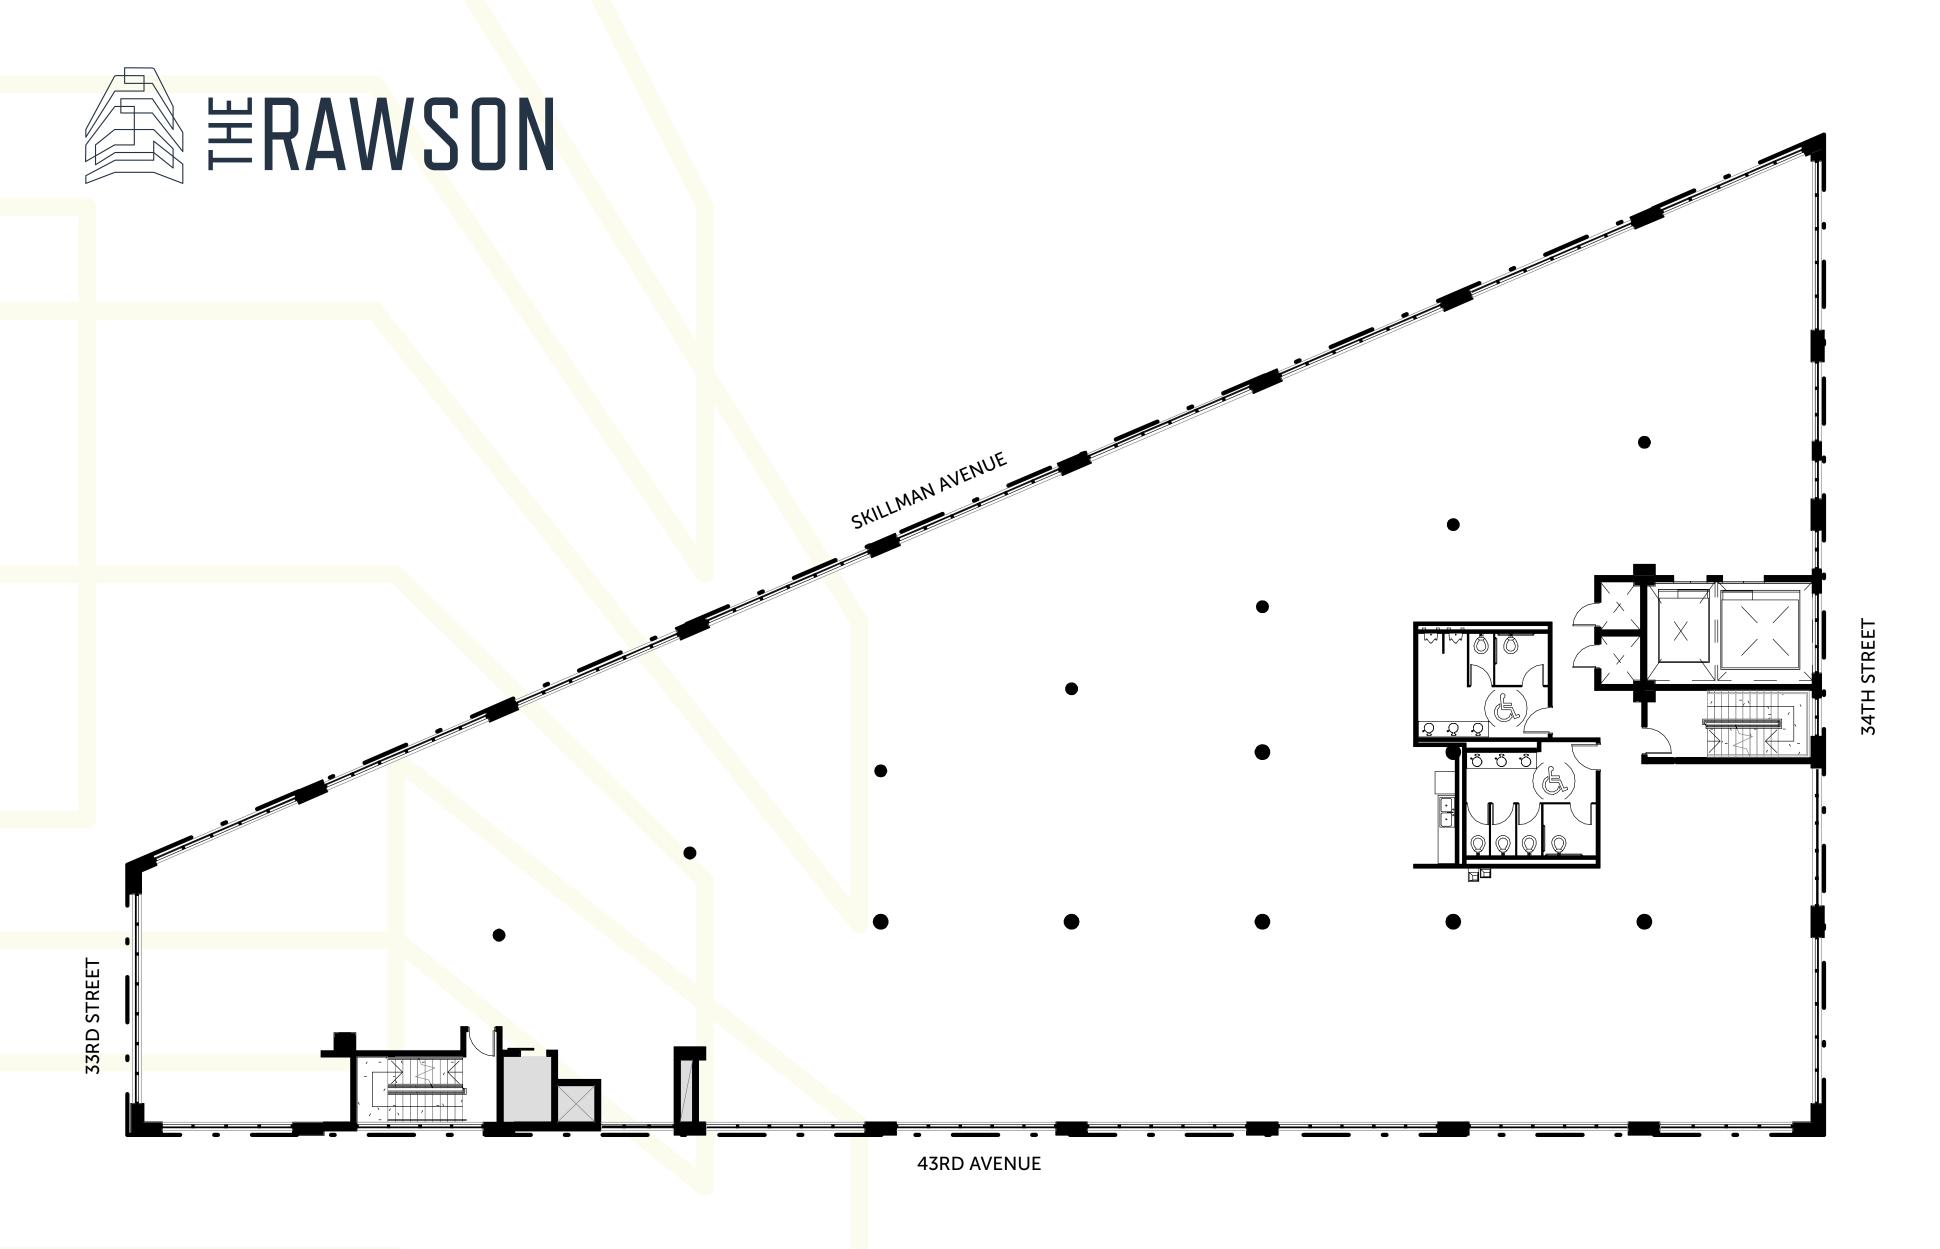

#### Six Floors Totaling 104,000 RSF

Limitless possibilities for each floor

\$15M building renovation: new attended lobby, new windows, high-speed internet, new HVAC, modern bathrooms, oversized passenger & freight elevators