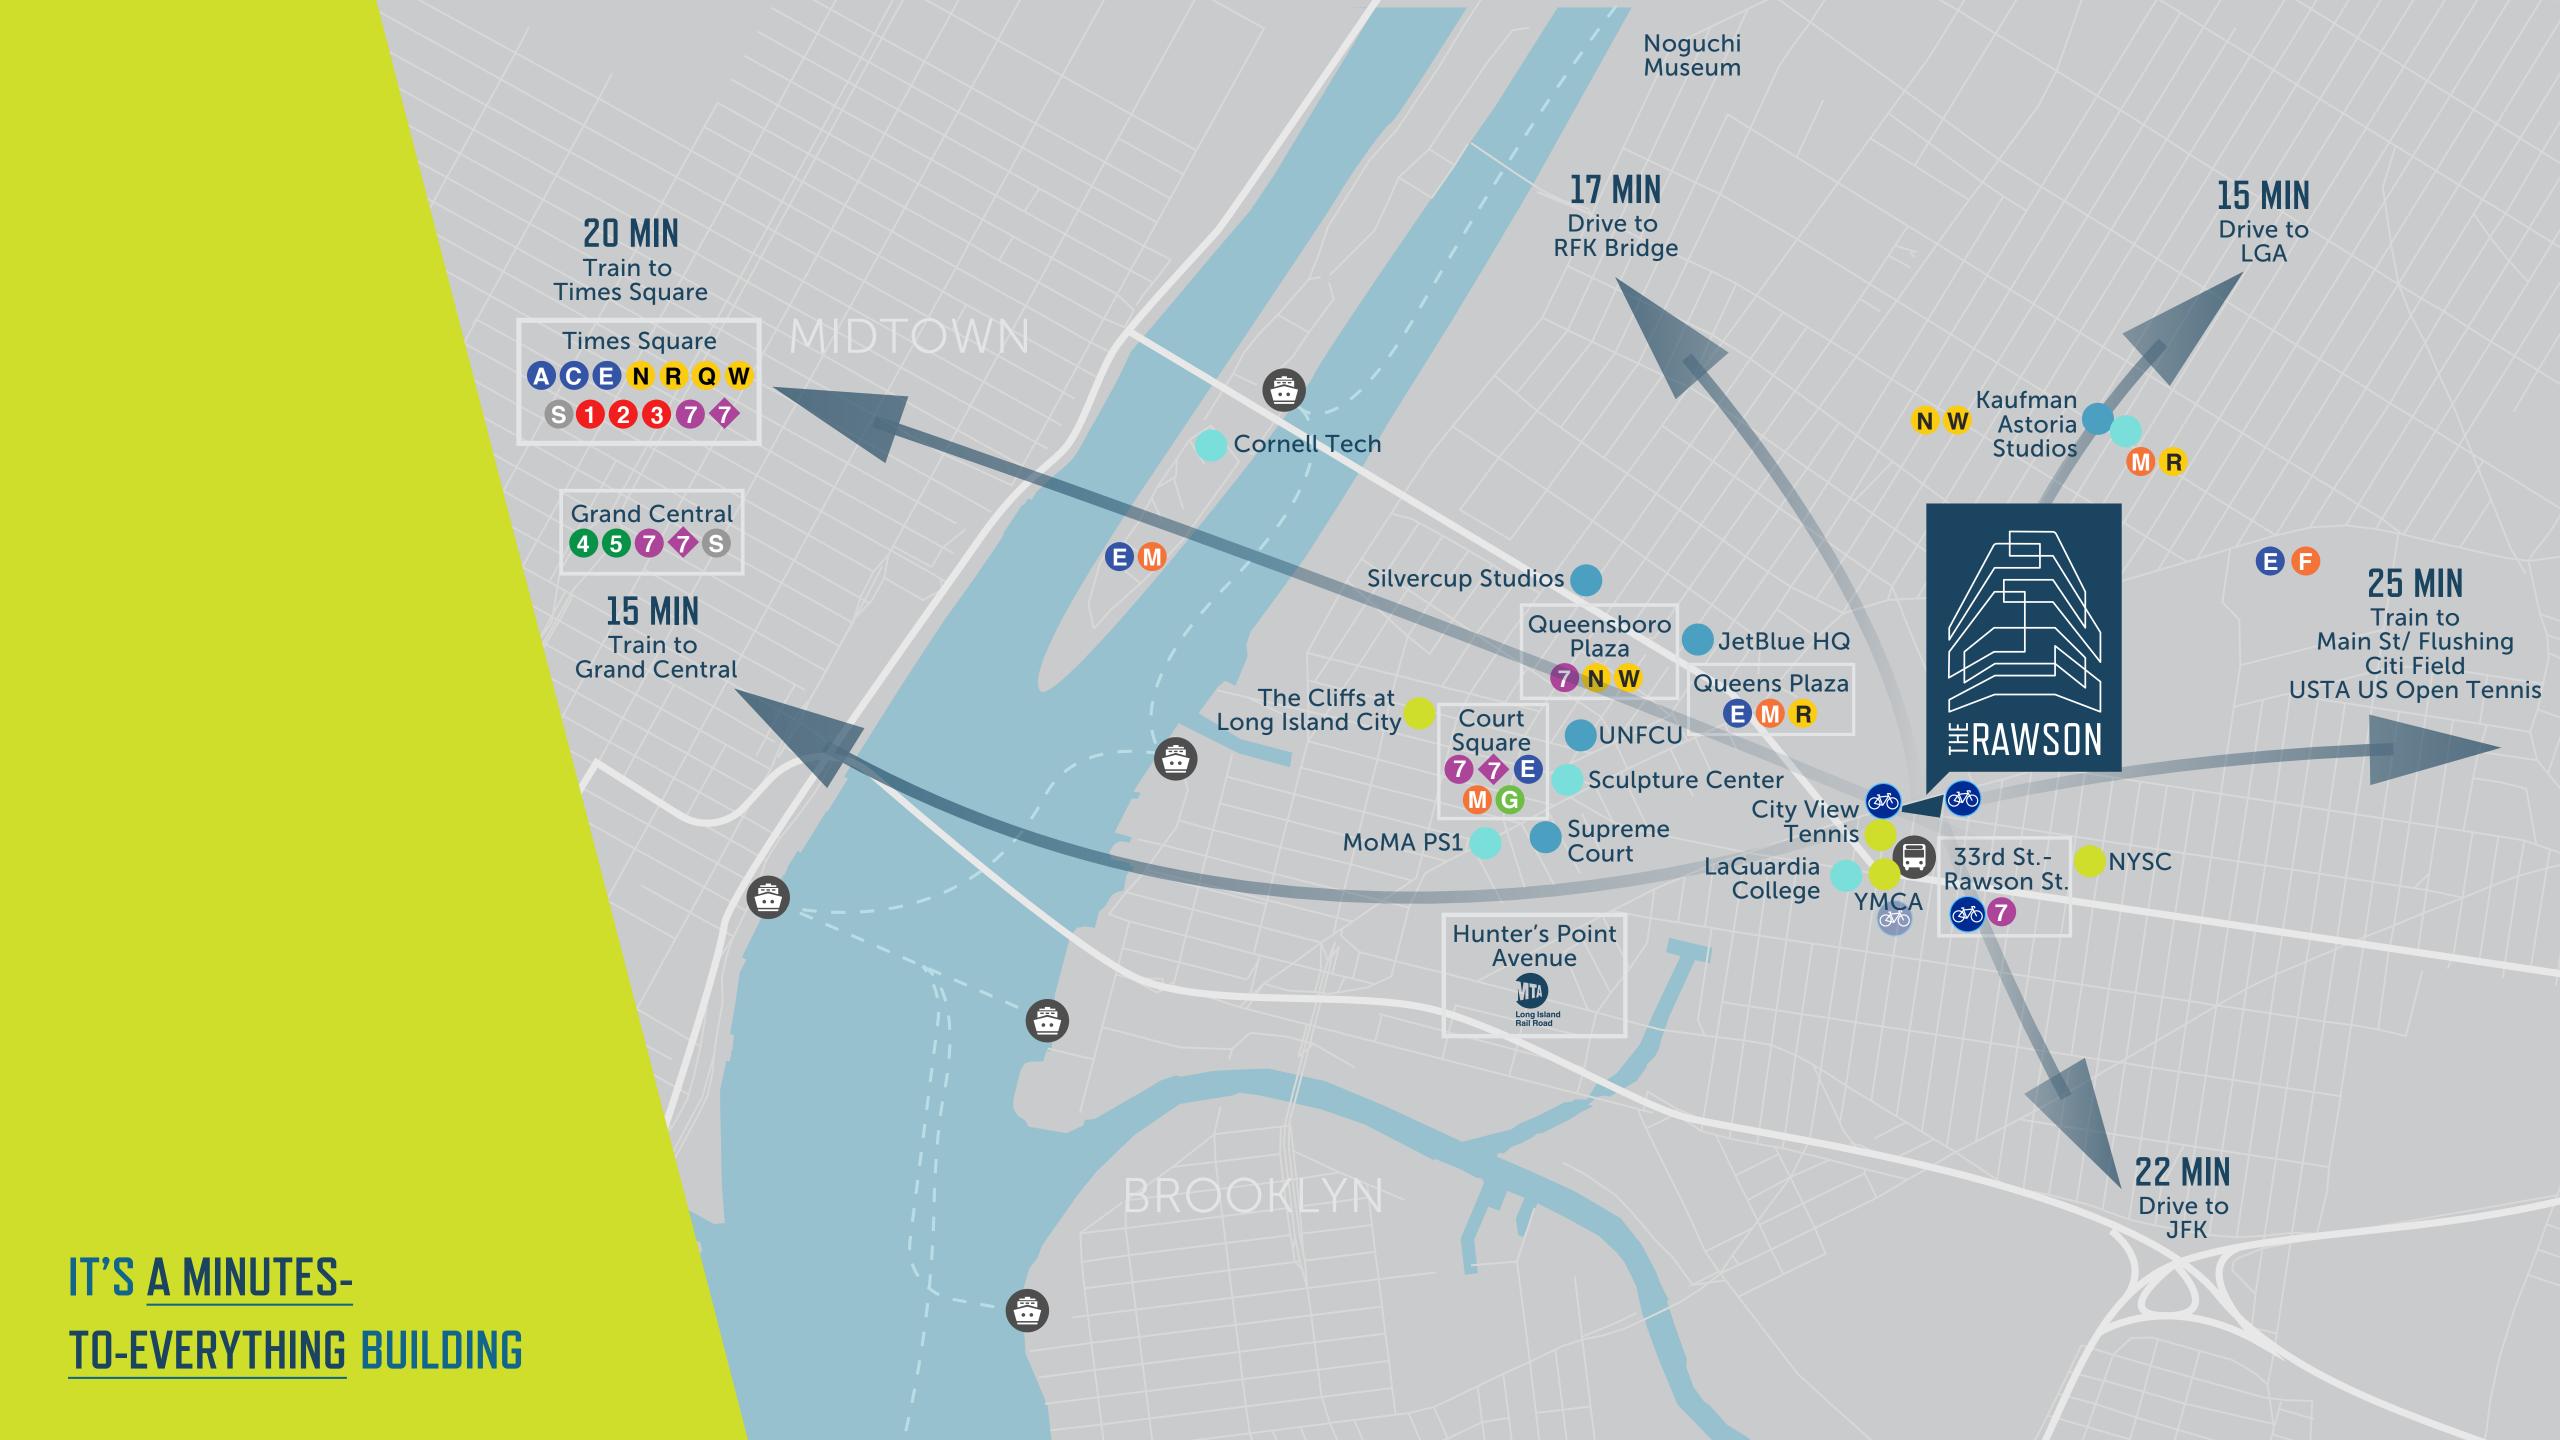

# IT'S <u>A GROWING-</u> NEIGHBORHOOD BUILDING

The Rawson's Long Island City location is home to museums, movie studios, colleges, fitness facilities, breweries, food halls and diverse restaurants.