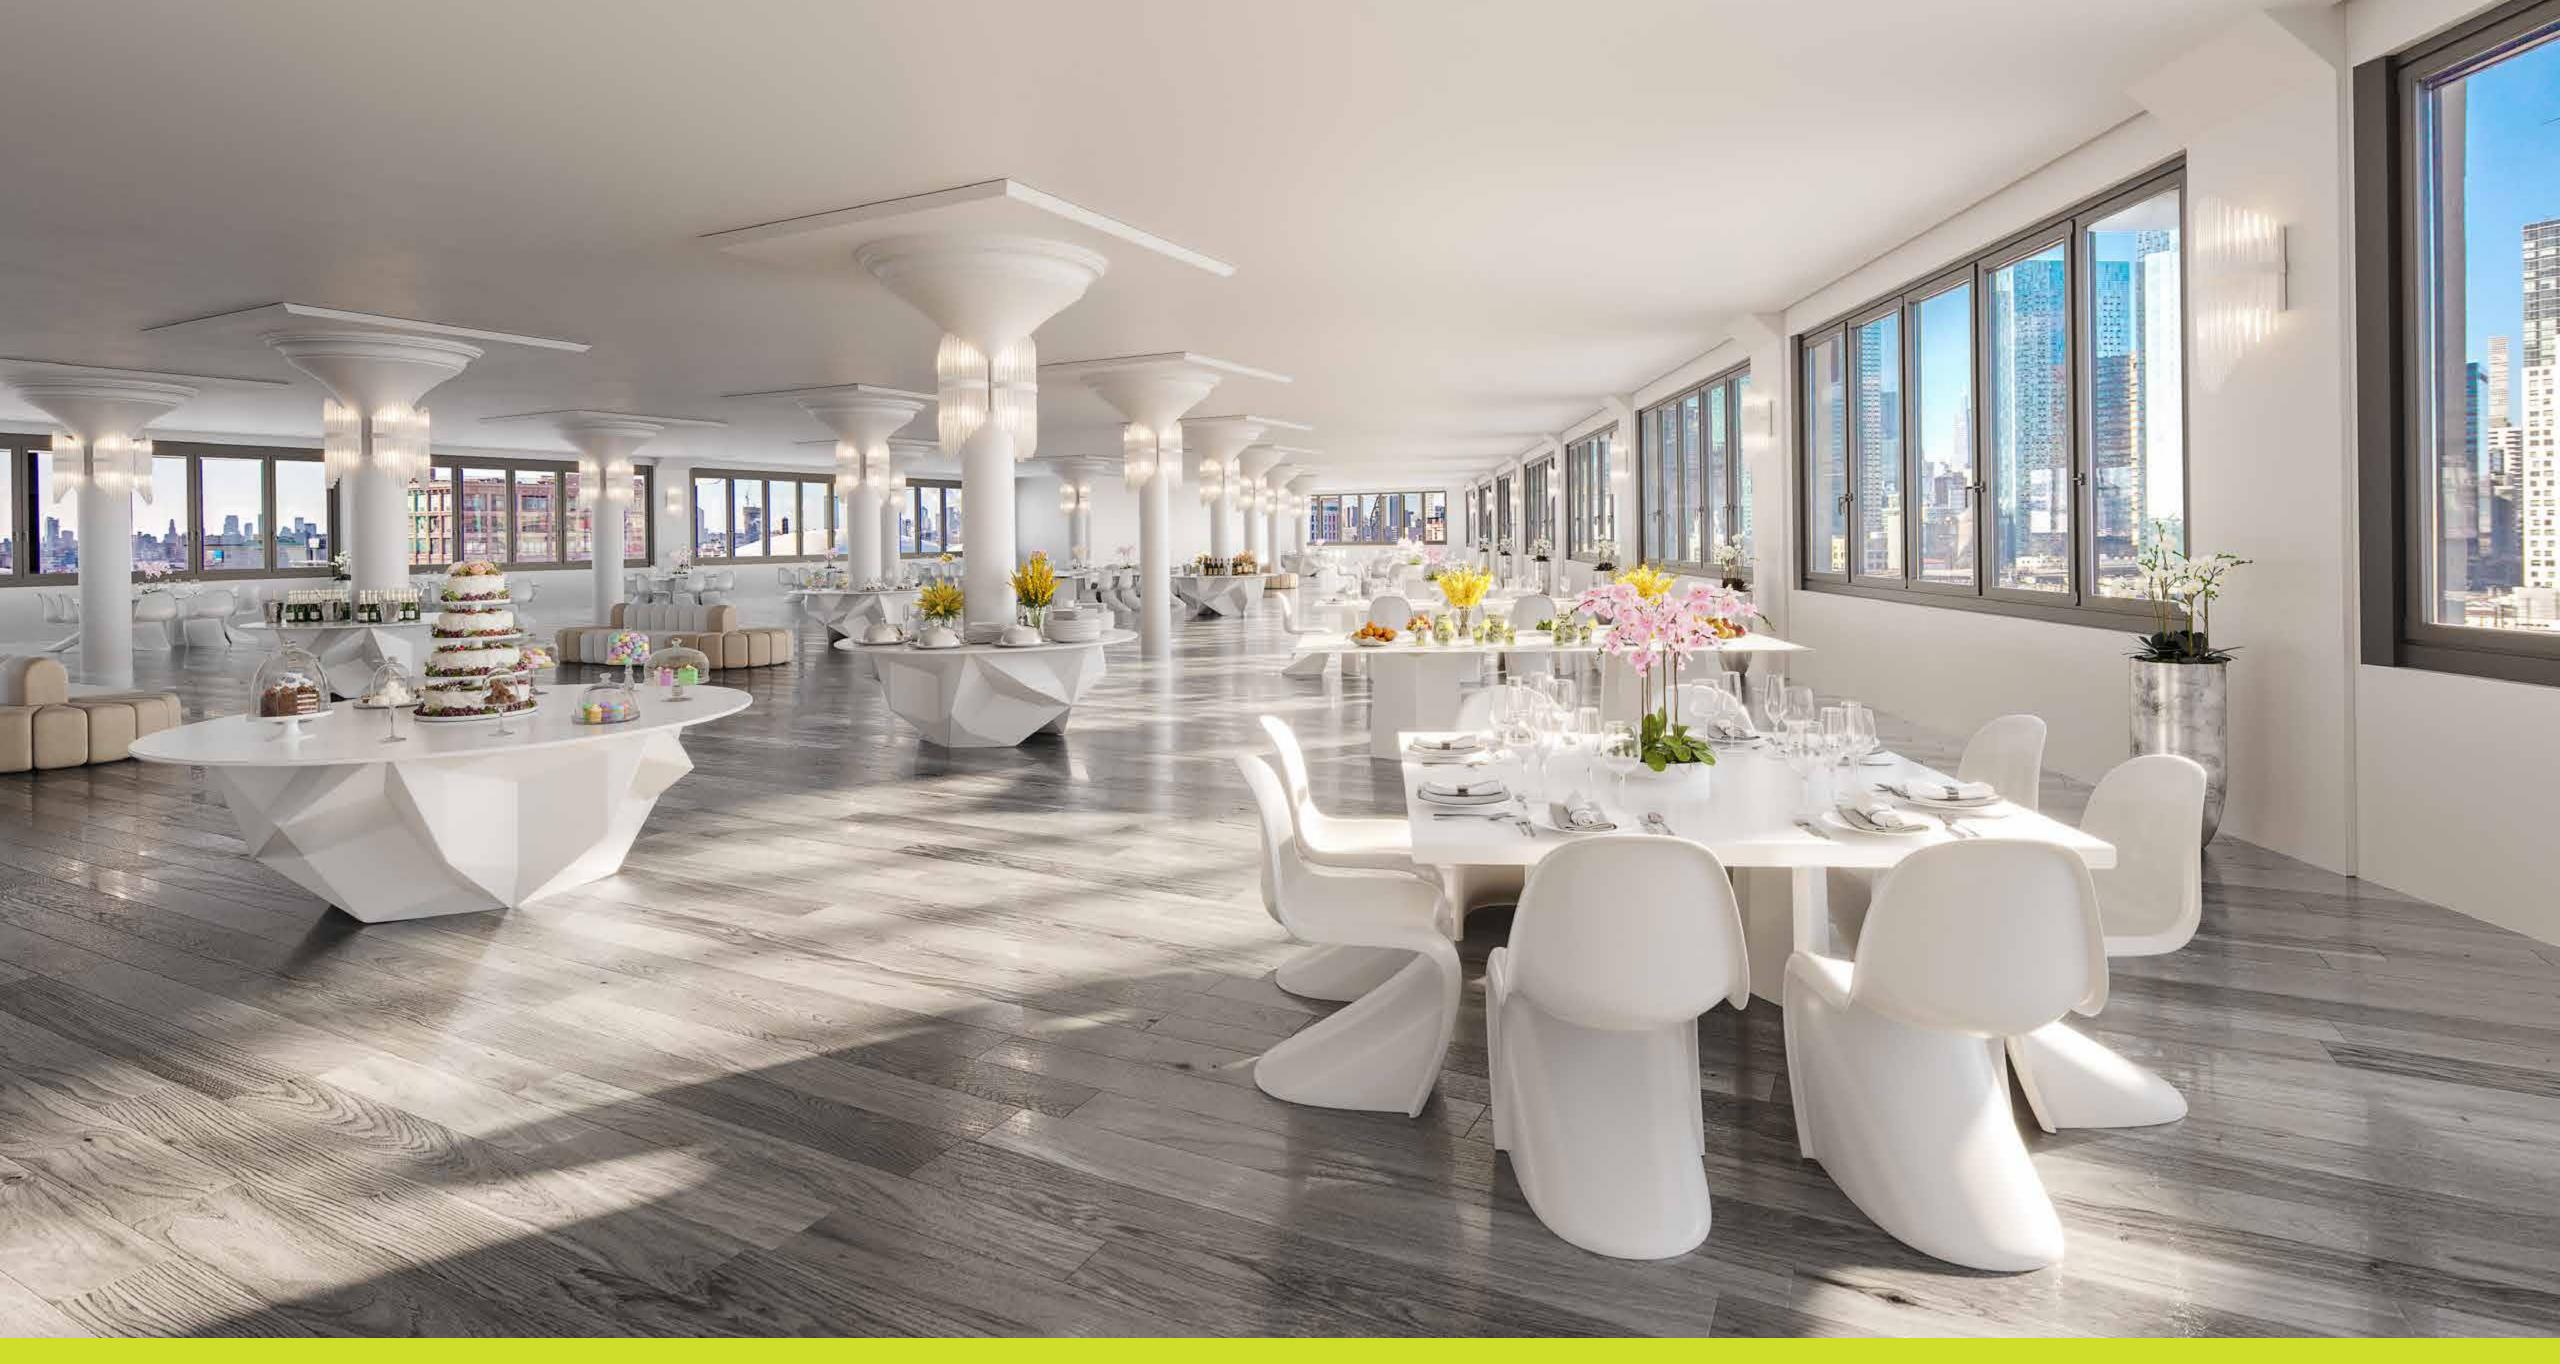

# AN EVENT VENUE AN OFFICE IT'S AN IMAGINE-THE-POSSIBILITIES BUILDING.

Penthouse + Roof 17,000 RSF + 7,500 RSF

Private rooftop deck with NYC skyline views

Incredible light and views on all four sides

13' ceiling height

Can be combined with street-level space

Potential for private entrance, lobby, elevator and dedicated signage

IT'S AN EVENT BUILDING

IT'S AN OFFICE BUILDING

IT'S A BEST-VIEWS-IN-LIC BUILDING

Incredible wide open views of