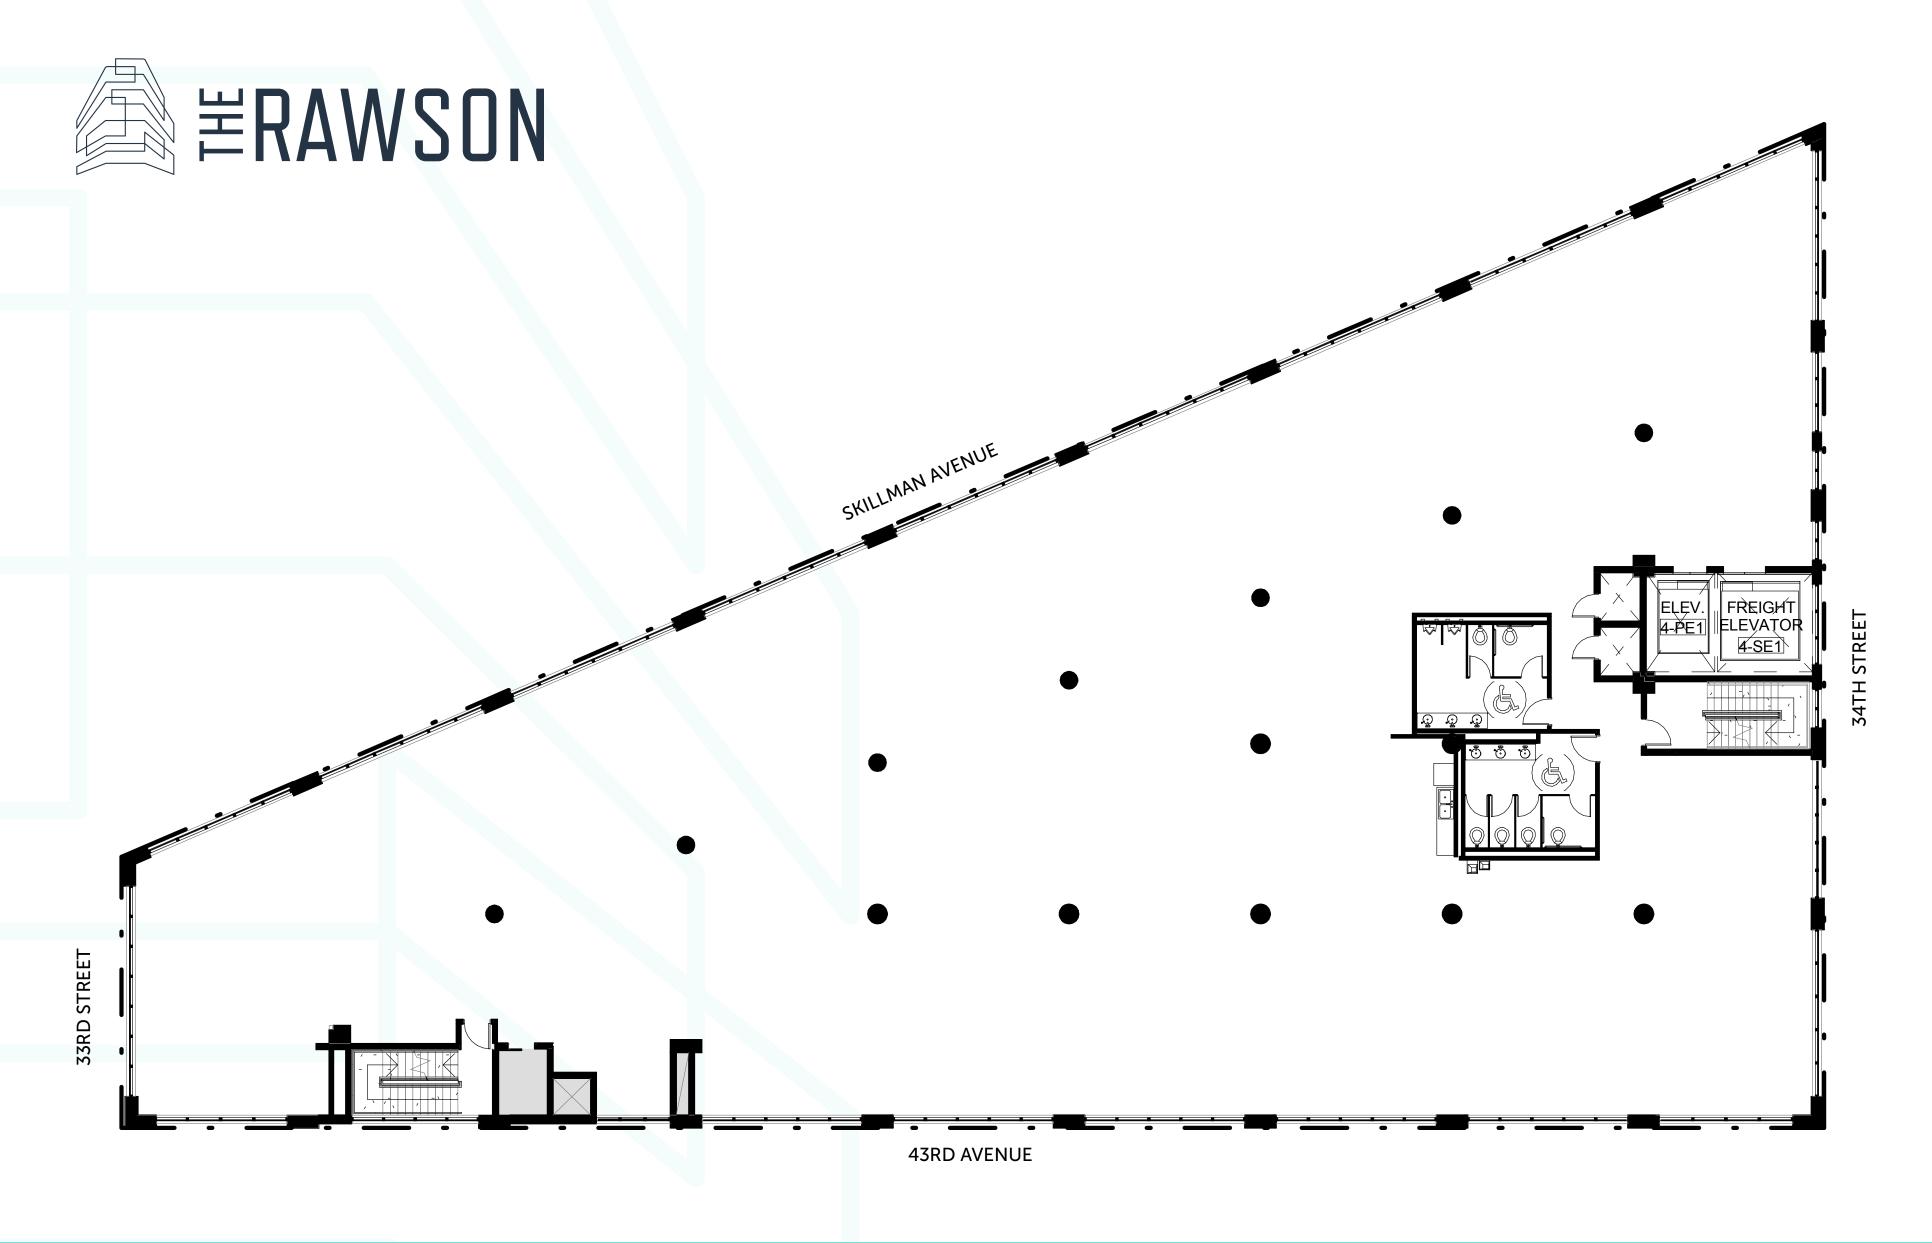

# **FLOORS 3 & 4**

17,000 RSF (divisible)



## **FLOORS 3 & 4**

#### Flex Plan

17,000 RSF

| SPACE TYPE          | COUNT |
|---------------------|-------|
| RECEPTION           | 1     |
| COATS               | 1     |
| CONFERENCE ROOMS    | 3     |
| OFFICES             | 5     |
| PRODUCTION/SHIPPING | 1     |
| STORAGE             | 1     |
| PANTRY              | 1     |
| COPY/PRINT          | 1     |
| WORKSTATIONS        | 24    |
| COFFEE BAR          | 1     |



STORAGE

WELLNESS



### **FLOORS 3 & 4**

### **Open Office Plan**

17,000 RSF

| SPACE TYPE       | COUNT |
|------------------|-------|
| RECEPTION        | 1     |
| COATS            | 1     |
| CONFERENCE ROOMS | 4     |
| OFFICES          | 7     |
| HUDDLE           | 1     |
| FOCUS            | 7     |
| P