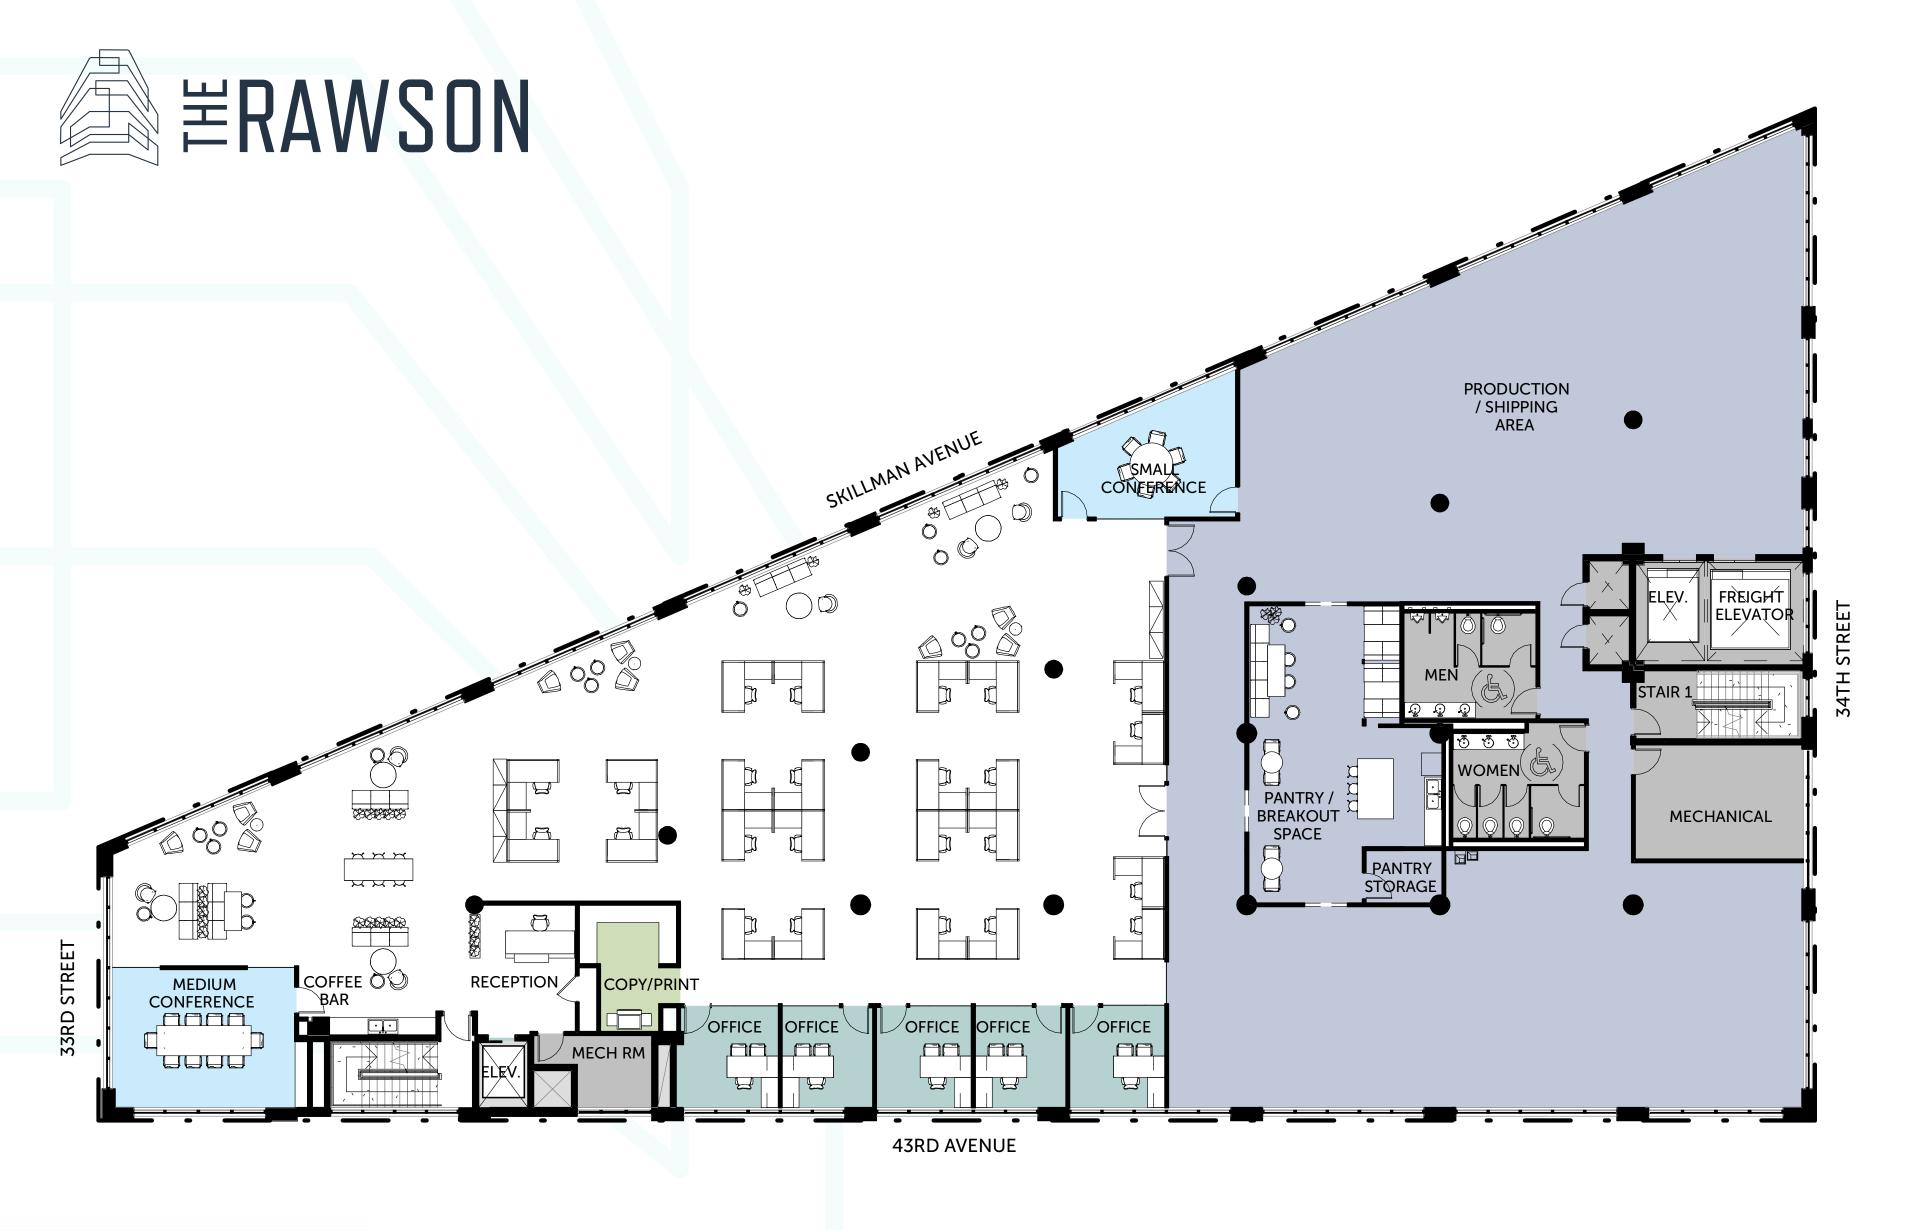

#### Flex Plan

17,000 RSF

| SPACE TYPE          | COUNT |
|---------------------|-------|
| RECEPTION           | 1     |
| COATS               | 1     |
| CONFERENCE ROOMS    | 3     |
| OFFICES             | 5     |
| PRODUCTION/SHIPPING | 1     |
| STORAGE             | 1     |
| PANTRY              | 1     |
| COPY/PRINT          | 1     |
| WORKSTATIONS        | 24    |
| COFFEE BAR          | 1     |

STORAGE

WELLNESS

### **FLOORS 3 & 4**