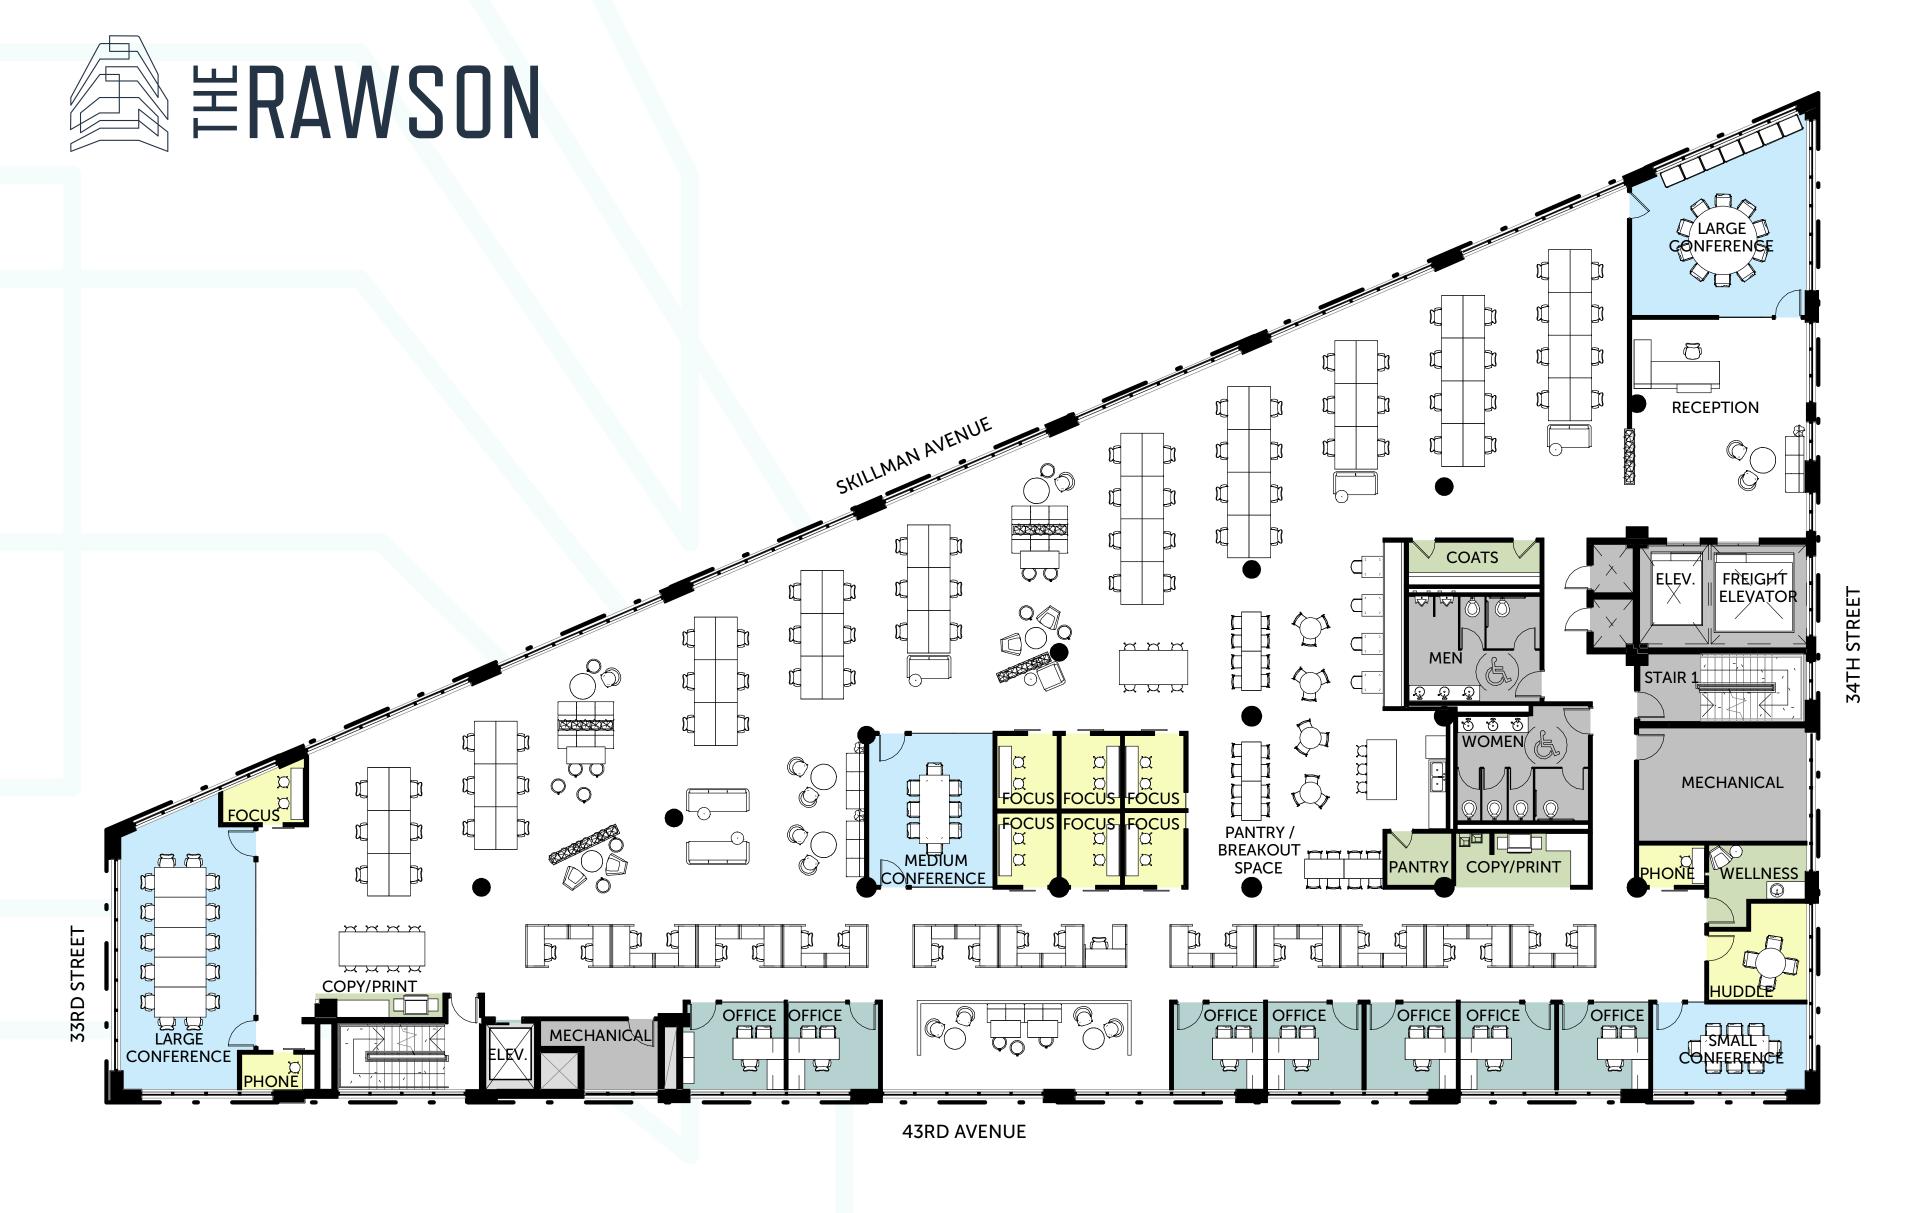

### **Open Office Plan**

17,000 RSF

| SPACE TYPE       | COUNT |
|------------------|-------|
| RECEPTION        | 1     |
| COATS            | 1     |
| CONFERENCE ROOMS | 4     |
| OFFICES          | 7     |
| HUDDLE           | 1     |
| FOCUS            | 7     |
| PHONE            | 2     |
| PANTRY/BREAKOUT  | 1     |
| COPY/PRINT       | 2     |
| STORAGE          | 1     |
| WORKSTATIONS     | 91    |
| WELLNESS         | 1     |
|                  | •     |